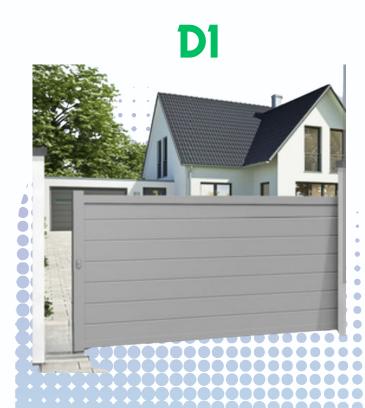

# GARDEN GATE MODELS

Aluminum Components; Anchor Flange
Locking Cover Screw Invisible. Electrostatic
powder oven painted 5 years Paint Warranty

## **Full Type Panel**

Factory Delivery m2 price: 250 eu
Assembled Istanbul m2 Price: 300 eu
Assembled Out of City m2 Price: 350 eu
Engine Price: 600 eu
(photocell control and
floodlight included.)

**D2** 